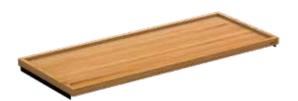

Single Tier Acrylic Bakery Case 15 x 12.75 x 5.25 in 38.1 x 32.4 x 13.34 cm Item # BAKST2248

Modulite™ Bamboo Box 16x12.7x5.3 in 40.6x32.3x13.5 cm Item # MC-BB

Modulite™ Bamboo Shelf 33.50x12.5x1.25 in 85.09x31.75x3.18 cm Item # MC-BS1