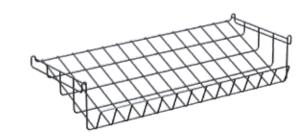

Modulite<sup>™</sup> PRO BULK<sup>®</sup> Kit
Includes 6 PRO-BULK containers (3.5 gallons each), matching shelf, catch tray 33.5x19x27 in
85.1x48.3x68.6 cm
Item # PB- K

Modulite™ Wire Basket 33.7x14.4x6.6 in 85.6x36.6x16.8 cm Item#MC-WS1

Single Tier Acrylic Bakery Case 15 x 12.75 x 5.25 in 38.1 x 32.4 x 13.34 cm Item # BAKST2248

Modulite™ Bamboo Box 16x12.7x5.3 in 40.6x32.3x13.5 cm Item # MC-BB

Modulite™ Bamboo Shelf 33.50x12.5x1.25 in 85.09x31.75x3.18 cm Item # MC-BS1