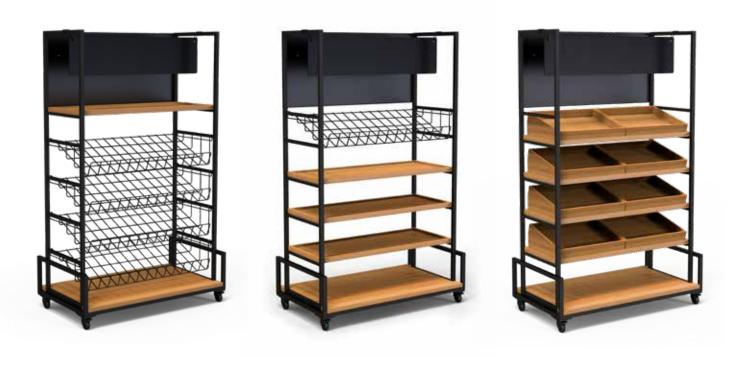

# SUGGESTED CONFIGURATIONS

#### Modulite<sup>™</sup> Kit A

Includes cart frame with wheels, 5 EZ-SERV containers (1.3 gallons each), wall bracket, catch tray, 3 bamboo shelves, 1 wire basket 36x20x71.6 in 91.4x50.8x181.9 cm Item # MC-EZS5

#### Includes cart frame with wheels, 6 PRO-BULK containers (3.5 gallons each), wall bracket,

catch tray, 1 bamboo shelf, 1 wire basket 36x20.5x60 in 91.4x52.1x152.4 cm Item # MC-PB6

Modulite<sup>™</sup> Kit B

### Modulite<sup>™</sup> Kit C

Includes cart frame with wheels, 3 bamboo shelves, 1 wire basket, 1 chalkboard sign 36x20x56.2 in 91.4x50.8x142.7 cm Item # MC-Basic