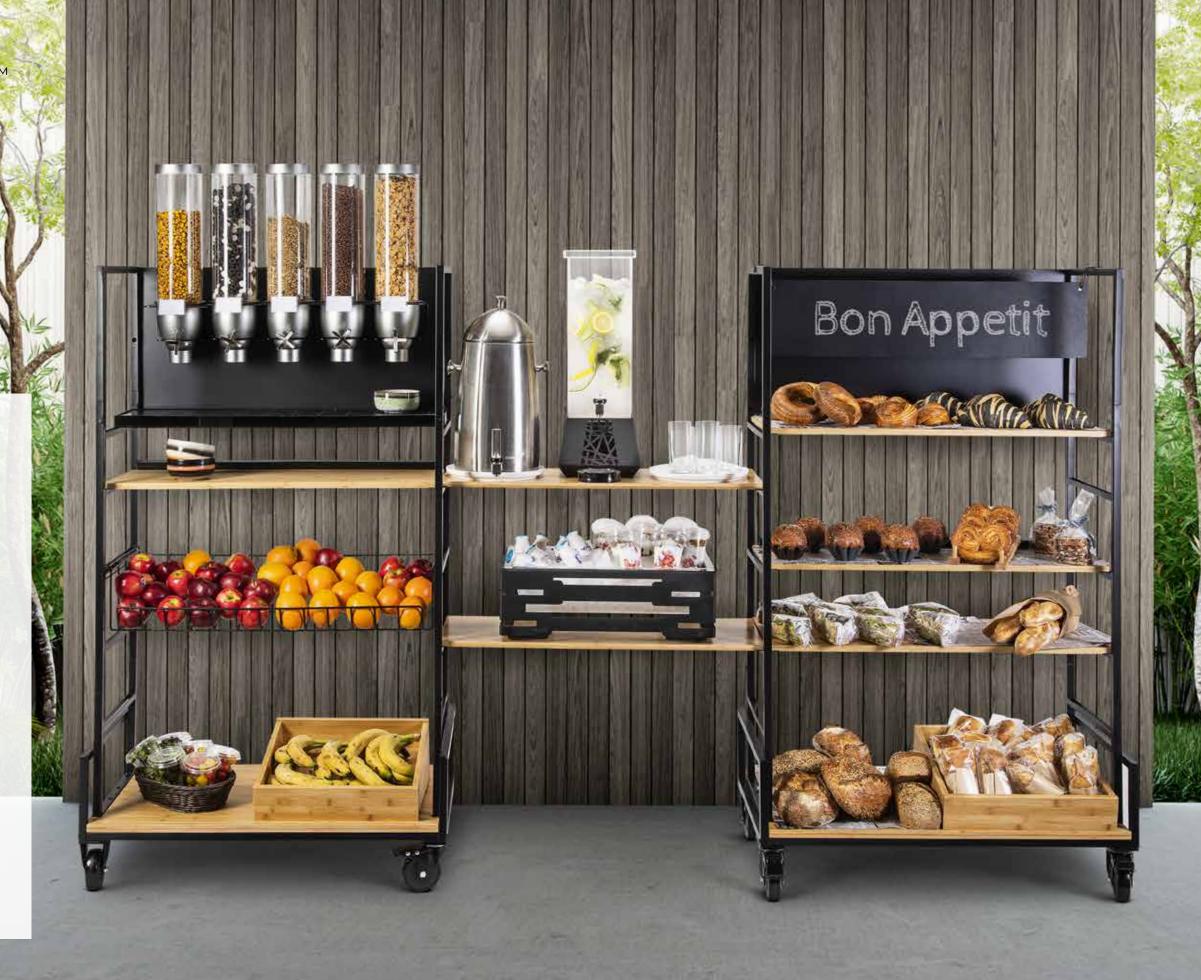

# SUGGESTED CONFIGURATIONS

If you need to serve a larger volume of food and beverages, you can easily connect two carts together to create a long and impressive stand that will suit all types of events and needs.

Our carts are fully mobile, making it easy to transport your offerings wherever you need them to be. Experience the flexibility and convenience of Modulite™ for yourself.