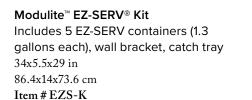

Modulite<sup>™</sup> PRO BULK<sup>®</sup> Kit
Includes 6 PRO-BULK containers (3.5 gallons each), matching shelf, catch tray 33.5x19x27 in
85.1x48.3x68.6 cm
Item # PB- K

Modulite™ Wire Basket 33.7x14.4x6.6 in 85.6x36.6x16.8 cm Item#MC-WS1