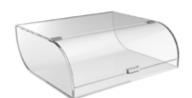

Single Tier Acrylic Bakery Case 15 x 12.75 x 5.25 in 38.1 x 32.4 x 13.34 cm Item # BAKST2248

Modulite™ Bamboo Box 16x12.7x5.3 in 40.6x32.3x13.5 cm Item # MC-BB

Modulite™ Bamboo Shelf 33.50x12.5x1.25 in 85.09x31.75x3.18 cm Item # MC-BS1