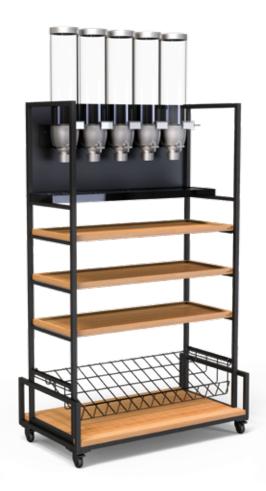

#### Modulite<sup>™</sup> Kit A

Includes cart frame with wheels, 5 EZ-SERV containers (1.3 gallons each), wall bracket, catch tray, 3 bamboo shelves, 1 wire basket 36x20x71.6 in 91.4x50.8x181.9 cm Item # MC-EZS5