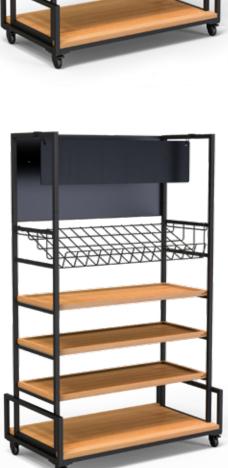

### Modulite<sup>™</sup> Kit C

Includes cart frame with wheels, 3 bamboo shelves, 1 wire basket, 1 chalkboard sign 36x20x56.2 in 91.4x50.8x142.7 cm Item # MC-Basic