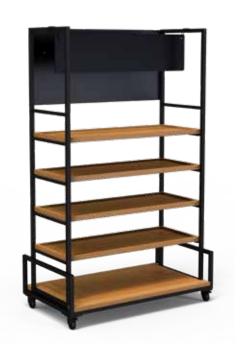

### CREATE YOUR OWN CART

Modular & mobile shelving system

Modulite™ Cart Frame w/bamboo base and 4 rotating wheels 36x20x56.2 in 91.4x50.8x143 cm Item # MC-Base

Modulite™ Chalkboard SIgn 32.4x0.3x7.9 in 82.3x.76x20.1 cm Item # MC-TS

### Modulite<sup>™</sup> Kit C

Includes cart frame with wheels, 3 bamboo shelves, 1 wire basket, 1 chalkboard sign 36x20x56.2 in 91.4x50.8x142.7 cm Item # MC-Basic