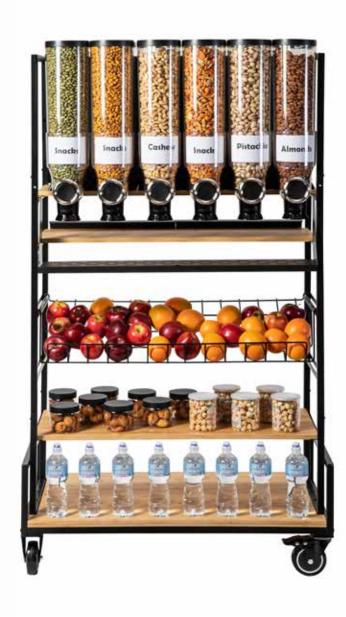

Modulite<sup>™</sup> PRO BULK<sup>®</sup> Kit
Includes 6 PRO-BULK containers (3.5 gallons each), matching shelf, catch tray 33.5x19x27 in
85.1x48.3x68.6 cm
Item # PB- K

Modulite™ Wire Basket 33.7x14.4x6.6 in 85.6x36.6x16.8 cm Item#MC-WS1

#### Includes cart frame with wheels, 6 PRO-BULK containers (3.5 gallons each), wall bracket,

catch tray, 1 bamboo shelf, 1 wire basket 36x20.5x60 in 91.4x52.1x152.4 cm Item # MC-PB6

Modulite<sup>™</sup> Kit B