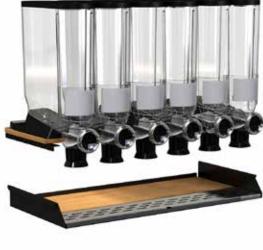

#### Modulite<sup>™</sup> Kit A

Includes cart frame with wheels, 5 EZ-SERV containers (1.3 gallons each), wall bracket, catch tray, 3 bamboo shelves, 1 wire basket 36x20x71.6 in 91.4x50.8x181.9 cm Item # MC-EZS5