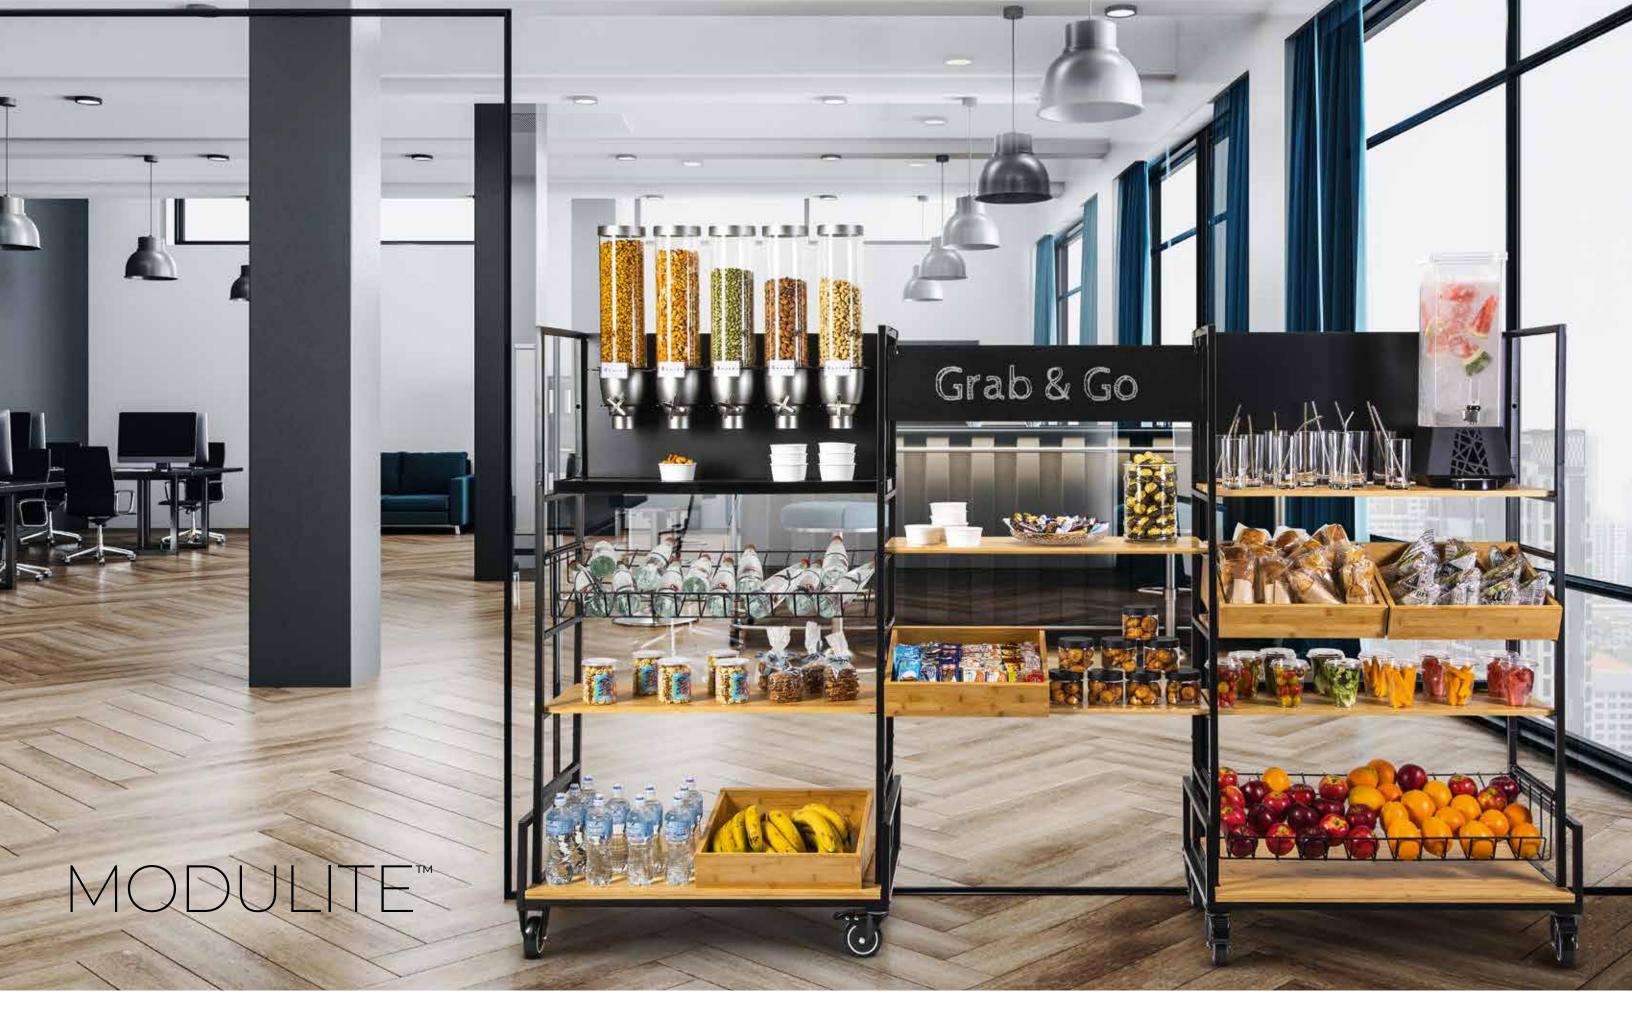

# MODULITE

### Modular F+B shelving system

Modulite<sup>™</sup> is the perfect solution for all your food service needs, whether it's a pop-up market, graband-go concept, back bar, sweet station, reception, or any other event limited only by your creativity. With the ability to customize your cart and choose from a variety of accessories designed with you in mind, the possibilities are endless.

If you need to serve a larger volume of food and beverages, you can easily connect two carts together to create a long and impressive stand that will suit all types of events and needs.

Our carts are fully mobile, making it easy to transport your offerings wherever you need them to be. Experience the flexibility and convenience of Modulite™ for yourself.

### CREATE YOUR OWN CART

Modular & mobile shelving system

Modulite™ Cart Frame w/bamboo base and 4 rotating wheels 36x20x56.2 in 91.4x50.8x143 cm Item # MC-Base

Modulite™ Chalkboard SIgn 32.4x0.3x7.9 in 82.3x.76x20.1 cm Item # MC-TS

Modulite<sup>™</sup> PRO BULK<sup>®</sup> Kit
Includes 6 PRO-BULK containers (3.5 gallons each), matching shelf, catch tray 33.5x19x27 in
85.1x48.3x68.6 cm
Item # PB- K

Modulite™ Wire Basket 33.7x14.4x6.6 in 85.6x36.6x16.8 cm Item#MC-WS1

Single Tier Acrylic Bakery Case 15 x 12.75 x 5.25 in 38.1 x 32.4 x 13.34 cm Item # BAKST2248

Modulite™ Bamboo Box 16x12.7x5.3 in 40.6x32.3x13.5 cm Item # MC-BB

Modulite™ Bamboo Shelf 33.50x12.5x1.25 in 85.09x31.75x3.18 cm Item # MC-BS1

## CUSTOMERS CHOICE