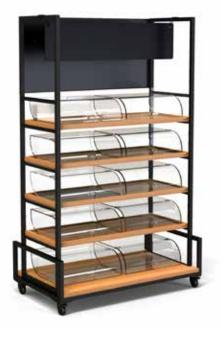

Single Tier Acrylic Bakery Case 15 x 12.75 x 5.25 in 38.1 x 32.4 x 13.34 cm Item # BAKST2248

Modulite™ Bamboo Box 16x12.7x5.3 in 40.6x32.3x13.5 cm Item # MC-BB

Modulite™ Bamboo Shelf 33.50x12.5x1.25 in 85.09x31.75x3.18 cm Item # MC-BS1