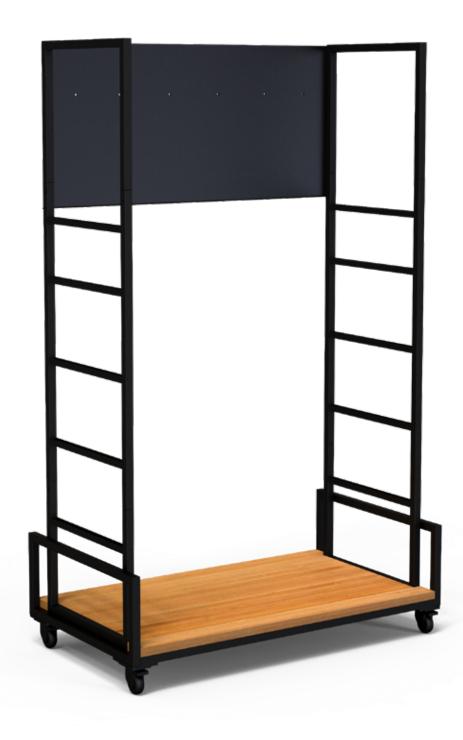

### CREATE YOUR OWN CART

Modular & mobile shelving system

Modulite™ Cart Frame w/bamboo base and 4 rotating wheels 36x20x56.2 in 91.4x50.8x143 cm Item # MC-Base

Modulite™ Chalkboard SIgn 32.4x0.3x7.9 in 82.3x.76x20.1 cm Item # MC-TS

### Modulite<sup>™</sup> Kit C

Includes cart frame with wheels, 3 bamboo shelves, 1 wire basket, 1 chalkboard sign 36x20x56.2 in 91.4x50.8x142.7 cm Item # MC-Basic