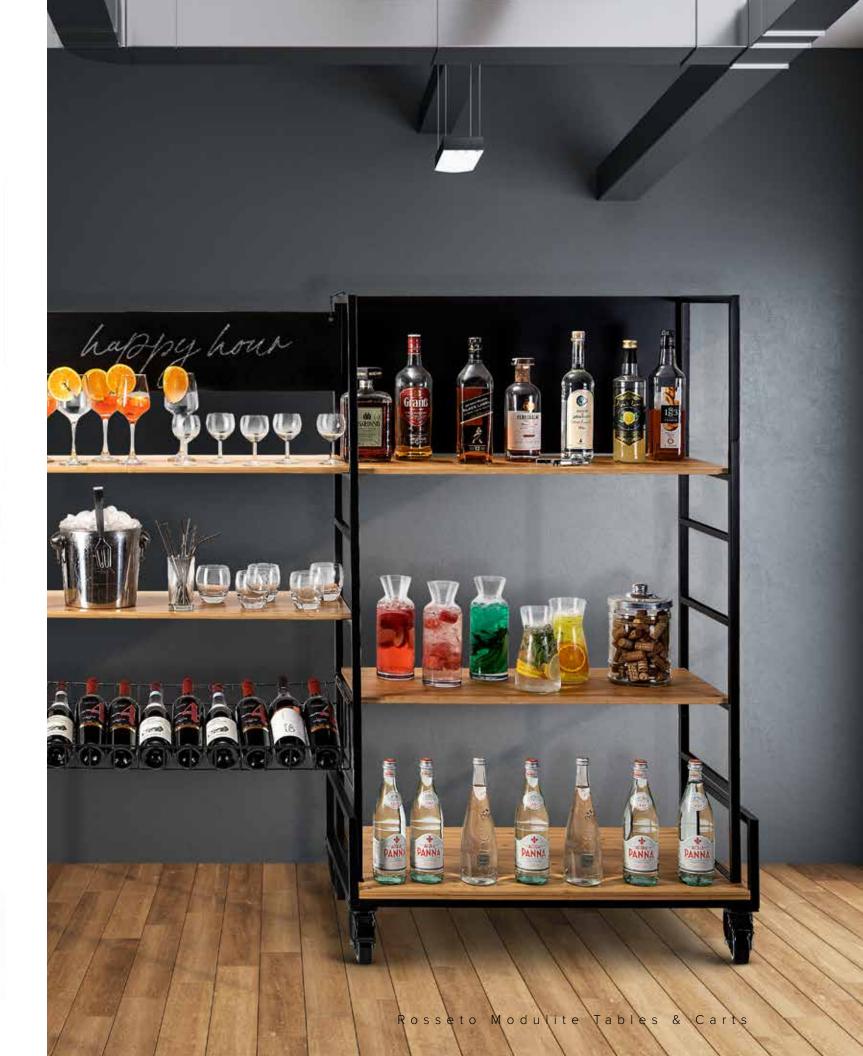

### Modular F+B shelving system

Modulite<sup>™</sup> is the perfect solution for all your food service needs, whether it's a pop-up market, graband-go concept, back bar, sweet station, reception, or any other event limited only by your creativity. With the ability to customize your cart and choose from a variety of accessories designed with you in mind, the possibilities are endless.

If you need to serve a larger volume of food and beverages, you can easily connect two carts together to create a long and impressive stand that will suit all types of events and needs.

Our carts are fully mobile, making it easy to transport your offerings wherever you need them to be. Experience the flexibility and convenience of Modulite™ for yourself.