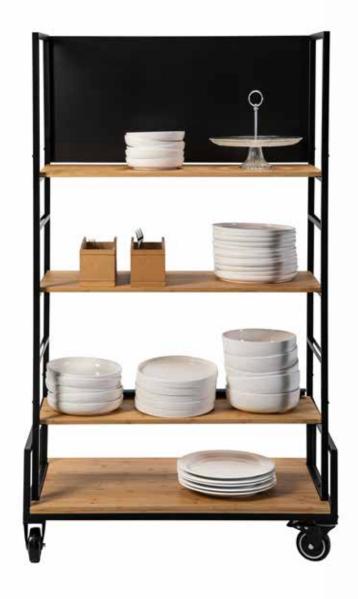

ulite™ Bamboo Box 16x12.7x5.3 in 40.6x32.3x13.5 cm Item # MC-BB



Modulite™ Bamboo Shelf 33.50x12.5x1.25 in 85.09x31.75x3.18 cm Item # MC-BS1

## CUSTOMERS CHOICE



#### Modulite<sup>™</sup> Kit A

Includes cart frame with wheels, 5 EZ-SERV containers (1.3 gallons each), wall bracket, catch tray, 3 bamboo shelves, 1 wire basket 36x20x71.6 in 91.4x50.8x181.9 cm Item # MC-EZS5

#### Includes cart frame with wheels, 6 PRO-BULK containers (3.5 gallons each), wall bracket,

catch tray, 1 bamboo shelf, 1 wire basket 36x20.5x60 in 91.4x52.1x152.4 cm Item # MC-PB6

Modulite<sup>™</sup> Kit B



### Modulite<sup>™</sup> Kit C

Includes cart frame with wheels, 3 bamboo shelves, 1 wire basket, 1 chalkboard sign 36x20x56.2 in 91.4x50.8x142.7 cm Item # MC-Basic





# SUGGESTED CONFIGURATIONS