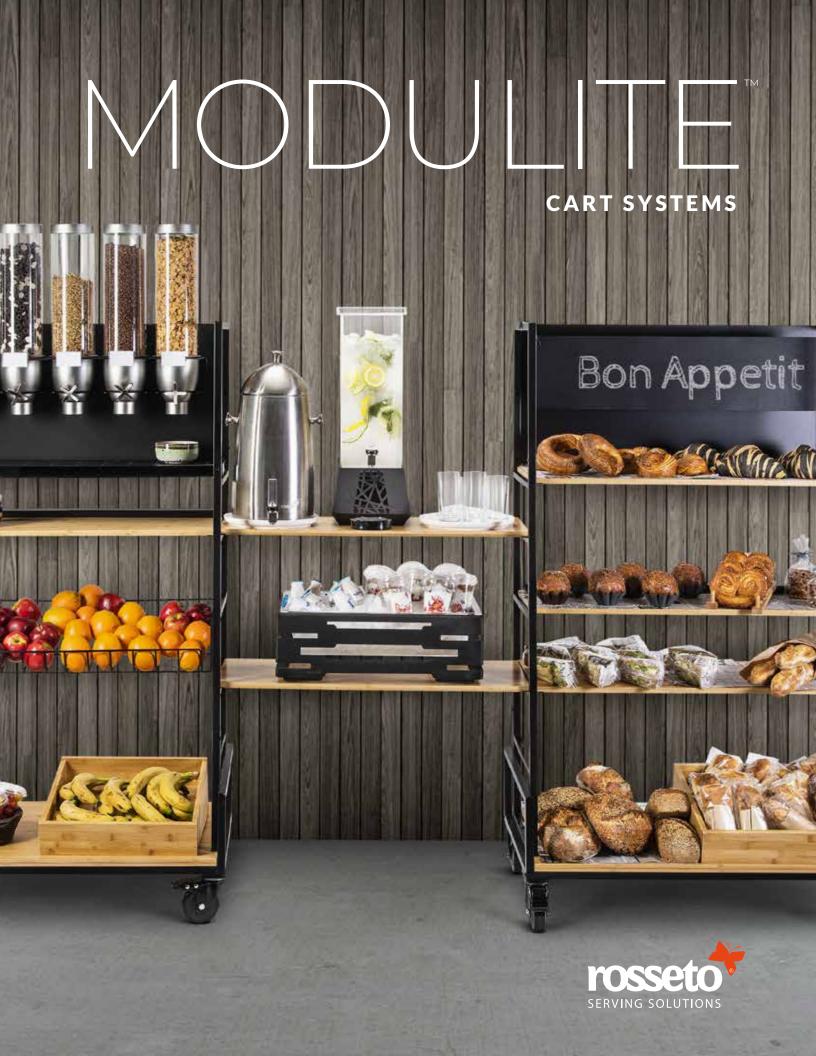

# MODULITE

### Modular F+B shelving system

Modulite<sup>™</sup> is the perfect solution for all your food service needs, whether it's a pop-up market, graband-go concept, back bar, sweet station, reception, or any other event limited only by your creativity. With the ability to customize your cart and choose from a variety of accessories designed with you in mind, the possibilities are endless.

If you need to serve a larger volume of food and beverages, you can easily connect two carts together to create a long and impressive stand that will suit all types of events and needs.

Our carts are fully mobile, making it easy to transport your offerings wherever you need them to be. Experience the flexibility and convenience of Modulite™ for yourself.