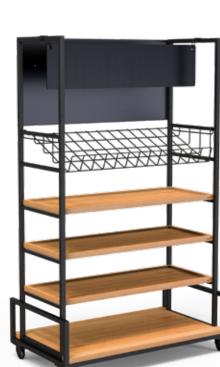

### Modulite<sup>™</sup> Kit C

Includes cart frame with wheels, 3 bamboo shelves, 1 wire basket, 1 chalkboard sign 36x20x56.2 in 91.4x50.8x142.7 cm Item # MC-Basic