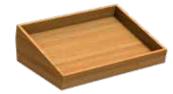

Single Tier Acrylic Bakery Case 15 x 12.75 x 5.25 in 38.1 x 32.4 x 13.34 cm Item # BAKST2248

Modulite™ Bamboo Box 16x12.7x5.3 in 40.6x32.3x13.5 cm Item # MC-BB

Modulite™ Bamboo Shelf 33.50x12.5x1.25 in 85.09x31.75x3.18 cm Item # MC-BS1